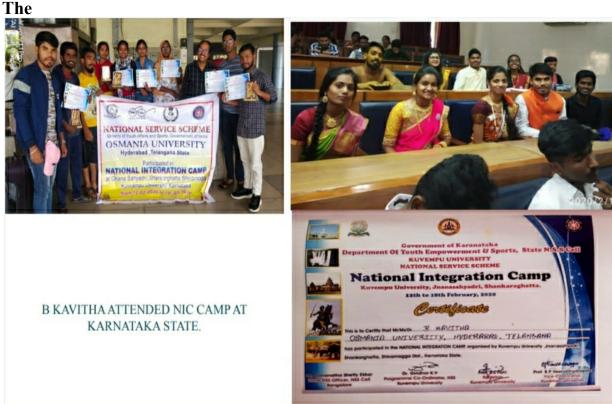

**National Integration Camp** 

The Programme was attended by Ms.B.Kavitha, B.Sc.(BtBC) from 12-02-2020 to

18-02-2020 , at Banglore, Karnataka State.